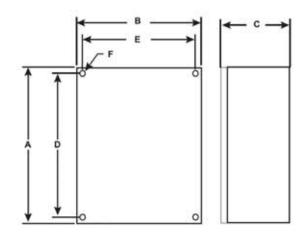

| Dim    | Dimensions (Inches) |     |      |      |      |      |  |  |  |  |  |
|--------|---------------------|-----|------|------|------|------|--|--|--|--|--|
| Ref. # | A                   | В   | С    | D    | E    | F    |  |  |  |  |  |
| 2      | 10.5                | 7.9 | 7.2  | 10   | 6.8  | 0.21 |  |  |  |  |  |
| 3      | 16.5                | 10  | 10   | 15.9 | 9    | 0.28 |  |  |  |  |  |
| 4      | 16                  | 16  | 10   | 15   | 15   | 0.5  |  |  |  |  |  |
| 5      | 21                  | 26  | 10.4 | 20   | 25   | 0.5  |  |  |  |  |  |
| 6      | 16                  | 12  | 9    | 14.5 | 10.5 | 0.5  |  |  |  |  |  |
| 7      | 20                  | 16  | 9    | 18.5 | 14.5 | 0.5  |  |  |  |  |  |
| 8      | 24                  | 20  | 16   | 22.5 | 18.5 | 0.5  |  |  |  |  |  |
| 9      | 36                  | 24  | 16   | 34.5 | 22.5 | 0.5  |  |  |  |  |  |
| 10     | 36                  | 30  | 16   | 34.5 | 28.5 | 0.5  |  |  |  |  |  |