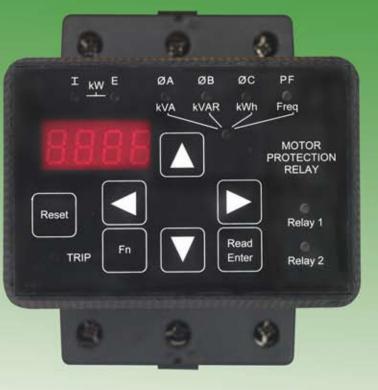

Easy to read and simple to use, the RX Series display shows more than just "trip indication".

- 4 digit bright display shows values up to 9999
- LED indicators to show what the display is reading
- Status LEDs for Trip and Relay operations
- Large keypad, no dip switches or rotary dials that may require tools
- Passcode protection can keep out unwanted changes

## Protect your 3 phase motors from:

- Line power problems, Single Phasing
  Phase Reversal, Voltage Imbalance
- Thermal Overload (i2t), Class 5-30
- Equipment Ground Fault
- Current Imbalance
- 🧹 Jammed Load / Locked Rotor
- Broken shaft / belt / loss of prime
- Over / Under Voltage
- V Low / High Power Factor
- Short Cycling, Too Many Starts per Hour
- Back-Spin Restart Lockout
- Excessive Run Time
- Acceleration / Incomplete Sequence
- Over / Under Frequency from a Generator