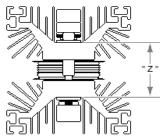

## **Clamp Information**

| "Z" Dimension         |   | in  |   | mm |
|-----------------------|---|-----|---|----|
| Bolt Centres          |   | in  |   | mm |
| Mounting Force        |   | lbs |   | kN |
| Device Height         |   | in  |   | mm |
| Flange Domensions     |   | in  |   | mm |
| Clamp Style Preferred | c | D   | F |    |