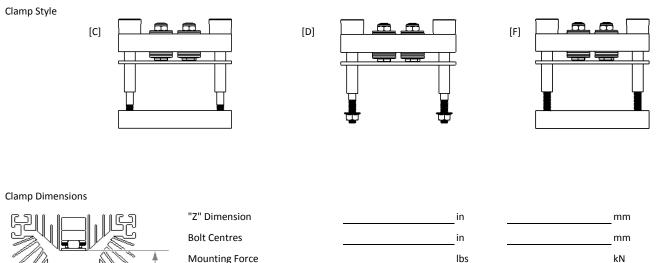

## **Clamp Information**

| "Z" Dimension         |   | in  |   | mm |
|-----------------------|---|-----|---|----|
| Bolt Centres          |   | in  |   | mm |
| Mounting Force        |   | lbs |   | kN |
| Device Height         |   | in  |   | mm |
| Flange Domensions     |   | in  |   | mm |
| Clamp Style Preferred | c | D   | F |    |